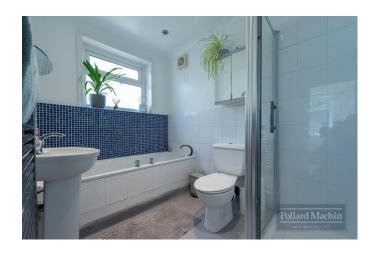

## Accommodation

The property comprises: Entrance hall with downstairs cloakroom, living room with bay window, dining room with rear access, kitchen opening to spacious conservatory. The upstairs features three double bedrooms, further single bedroom/study and modern four piece family bathroom. The rear garden measures approximately 45' long, mainly laid to lawn with walled patio area for summer family dining. The front provides ample parking on the block paved driveway in addition to the garage.