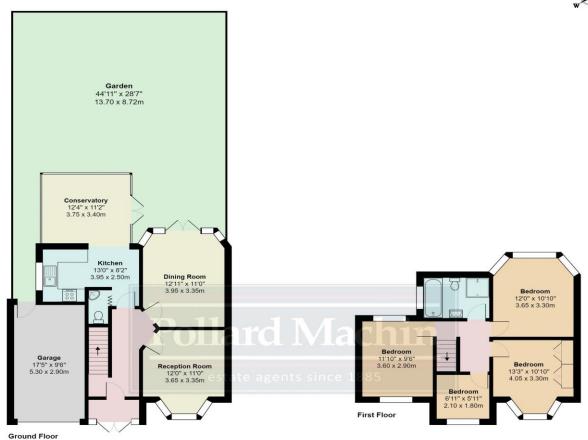

## Holmwood Avenue, South Croydon, CR2 Gross Internal Area 1216sq ft / 113sq meters

Whilst every attempt has been made to ensure the accuracy of the floorplan shown, all measurements, positioning factures fittings and any other data shown are an approximate interpretation for illustrative purposes only and are not to scale. No responsibility is taken for any errors, omission, miss-statement or use of data shown. Plan produced by AR Not Media —www.arretmedia.us.