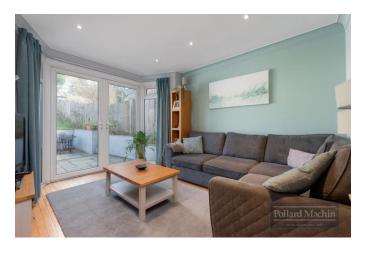

## Accommodation

The property comprises: Entrance hall with downstairs cloakroom, living room with bay window, dining room with rear access, kitchen opening to spacious conservatory. The upstairs features three double bedrooms, further single bedroom/study and modern four piece family bathroom. The rear garden measures approximately 45' long, mainly laid to lawn with walled patio area for summer family dining. The front provides ample parking on the block paved driveway in addition to the garage.