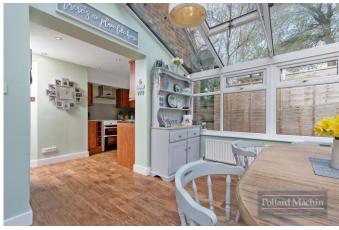

## Accommodation

The property comprises: Entrance hall with downstairs cloakroom, living room with bay window, dining room with rear access, kitchen opening to spacious conservatory. The upstairs features three double bedrooms, further single bedroom/study and modern four piece family bathroom. The rear garden measures approximately 45' long, mainly laid to lawn with walled patio area for summer family dining. The front provides ample parking on the block paved driveway in addition to the garage.