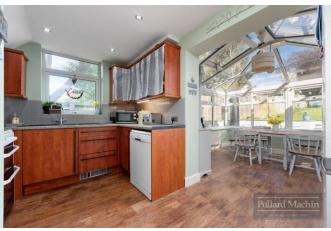

## Accommodation

The property comprises: Entrance hall with downstairs cloakroom, living room with bay window, dining room with rear access, kitchen opening to spacious conservatory. The upstairs features three double bedrooms, further single bedroom/study and modern four piece family bathroom. The rear garden measures approximately 45' long, mainly laid to lawn with walled patio area for summer family dining. The front provides ample parking on the block paved driveway in addition to the garage.