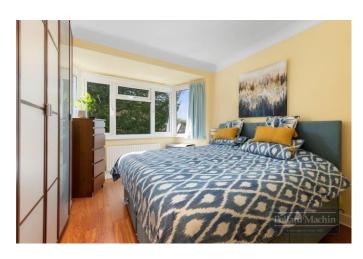

## Accommodation

The property comprises: Entrance hall with downstairs cloakroom, living room with bay window, dining room with rear access, kitchen opening to spacious conservatory. The upstairs features three double bedrooms, further single bedroom/study and modern four piece family bathroom. The rear garden measures approximately 45' long, mainly laid to lawn with walled patio area for summer family dining. The front provides ample parking on the block paved driveway in addition to the garage.