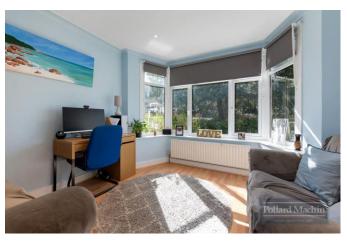

## Accommodation

The property comprises: Entrance hall with downstairs cloakroom, living room with bay window, dining room with rear access, kitchen opening to spacious conservatory. The upstairs features three double bedrooms, further single bedroom/study and modern four piece family bathroom. The rear garden measures approximately 45' long, mainly laid to lawn with walled patio area for summer family dining. The front provides ample parking on the block paved driveway in addition to the garage.