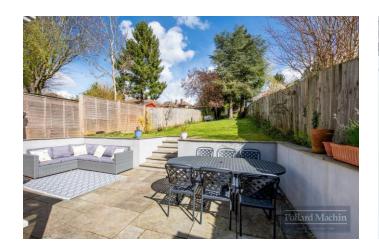

## Accommodation

The property comprises: Entrance hall with downstairs cloakroom, living room with bay window, dining room with rear access, kitchen opening to spacious conservatory. The upstairs features three double bedrooms, further single bedroom/study and modern four piece family bathroom. The rear garden measures approximately 45' long, mainly laid to lawn with walled patio area for summer family dining. The front provides ample parking on the block paved driveway in addition to the garage.