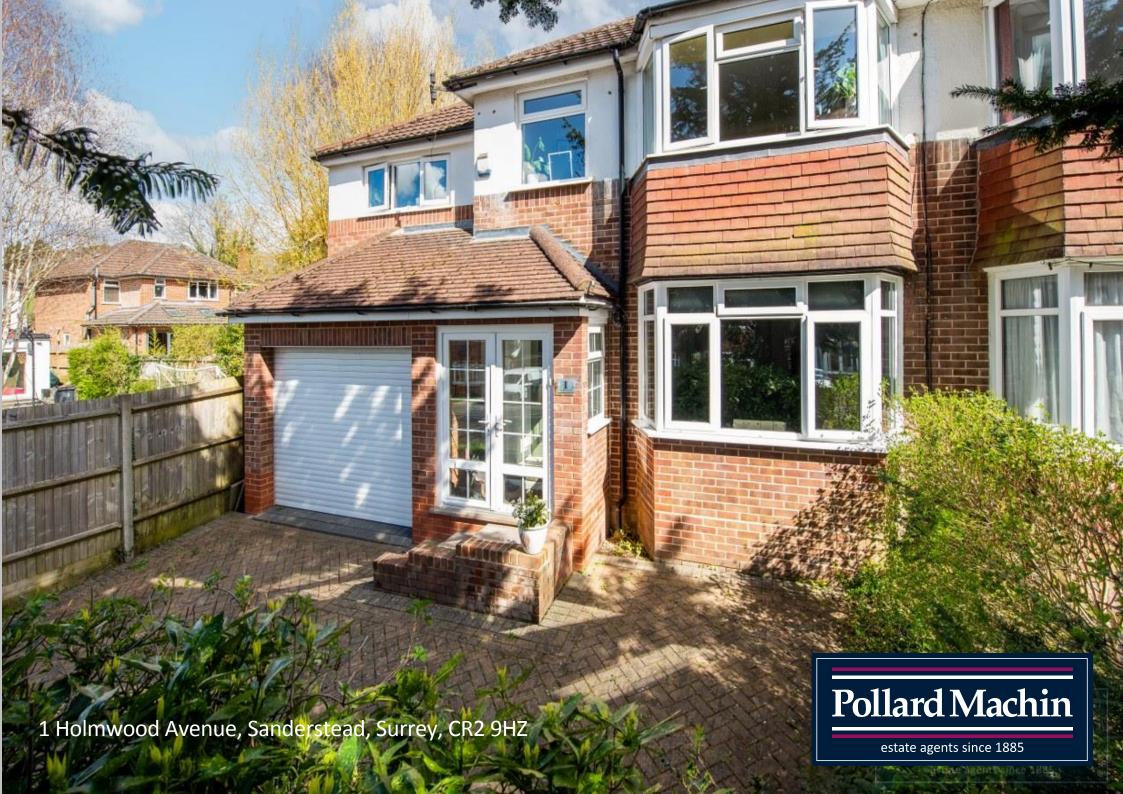

## Description

A well presented and extended four bedroom semi detached family home boasting 1216 square feet internally, conveniently located in a cul de sac location within easy reach of Sanderstead village and a good selection of local schools. EPC Rating D. Council Tax Band E.

## Accommodation

The property comprises: Entrance hall with downstairs cloakroom, living room with bay window, dining room with rear access, kitchen opening to spacious conservatory. The upstairs features three double bedrooms, further single bedroom/study and modern four piece family bathroom. The rear garden measures approximately 45' long, mainly laid to lawn with walled patio area for summer family dining. The front provides ample parking on the block paved driveway in addition to the garage.