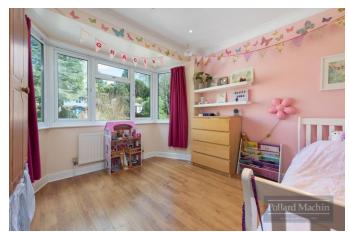

## Accommodation

The property comprises: Entrance hall with downstairs cloakroom, living room with bay window, dining room with rear access, kitchen opening to spacious conservatory. The upstairs features three double bedrooms, further single bedroom/study and modern four piece family bathroom. The rear garden measures approximately 45' long, mainly laid to lawn with walled patio area for summer family dining. The front provides ample parking on the block paved driveway in addition to the garage.